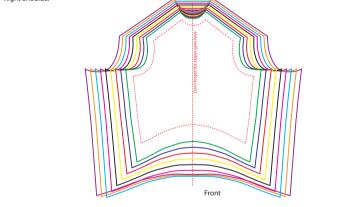

Colour 4

If the jersey contains a gradient the the gradient will run the full spectrum of colors (eg. a red to blue gradient will have purple in the middle)

Size Key:

3 Extra Large 2 Extra Large Extra Large Large Small

Extra Small 2 Extra Small

Website: www.bikeatac.com Email: art@bikeatac.com Phone: (800) 827-3483

| Company: Order                |               |
|-------------------------------|---------------|
| Proof#: **p1**                |               |
| Important information:        |               |
| **Binding (choice only of bla | nck or white) |
|                               |               |

\* Due to the output limitations of the PDF format and printer capabilities these colours may not accurately represent the colours of your jersey. For a more accurate representation of the colours please consult a Pantone Color Formula Guide and reference the PMS number