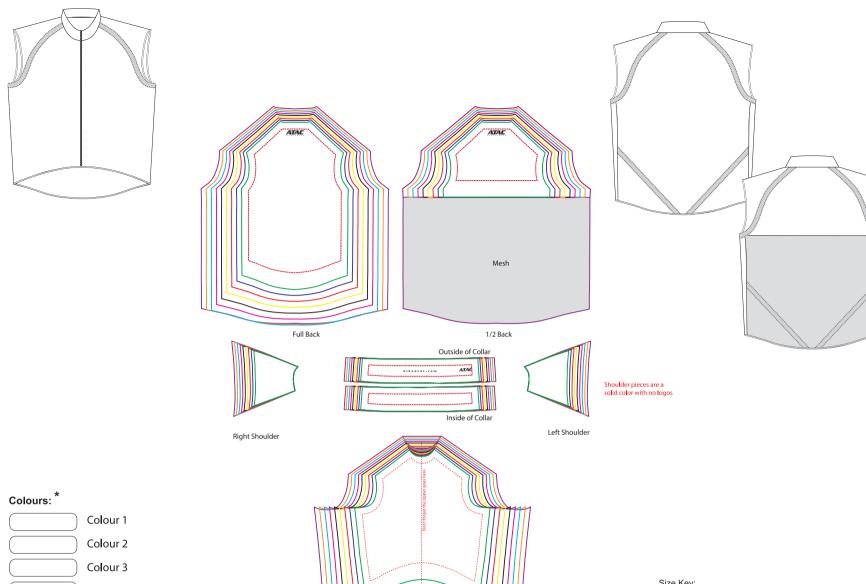

Colour 4

If the jersey contains a gradient the the gradient will run the full spectrum of colors (eg. a red to blue gradient will have purple in the middle)

Size Key:

3 Extra Large 2 Extra Large Extra Large Large Small

Extra Small 2 Extra Small

Website: www.bikeatac.com Email: art@bikeatac.com Phone: (800) 827-3483

| Company: Order                |               |
|-------------------------------|---------------|
| Proof#: **p1**                |               |
| Important information:        |               |
| **Binding (choice only of bla | nck or white) |
|                               |               |

\* Due to the output limitations of the PDF format and printer capabilities these colours may not accurately represent the colours of your jersey. For a more accurate representation of the colours please consult a Pantone Color Formula Guide and reference the PMS number