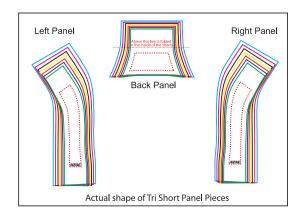

\*\* Panels that are solid black on the mockups are dyed fabric and only come in black \*\*

<sup>\*</sup> Due to the output limitations of the PDF format and printer capabilities these colours may not accurately represent the colours of your jersey. For a more accurate representation of the colours please consult a Pantone Color Formula Guide and reference the PMS number