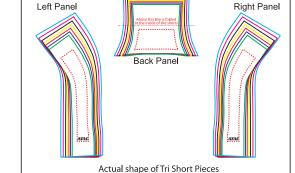

\*\* Panels that are solid black on the mockups are dyed fabric and only come in black \*\*

<sup>\*</sup> Due to the output limitations of the PDF format and printer capabilities these colours may not accurately represent the colours of your jersey. For a more accurate representation of the colours please consult a Pantone Color Formula Guide and reference the PMS number